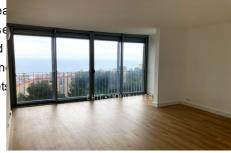

## 205 000 €

For sale appartement

2 rooms

Surface: 55 m<sup>2</sup>

Surface of the living: 25 m<sup>2</sup> Year of construction: 1970 **Exposition**: Est ouest View: Bord de mer

Hot water: Individuelle électrique

## Appartement 185A/25 Banyuls-sur-Mer

Magnificent 2-room apartment in Banyuls-sur-mer, on the 4th and top floor of a residential building built in 1970, in good condition. Tastefully renovated, this 55 m<sup>2</sup> property offers a sublime view of the seaside and the pine forest thanks to its East-West exposure. It has a bright 25 m<sup>2</sup> living room with a large bay window that opens completely, which creates an exterior, and a fully equipped independent kitchen. This property also offers a bedroom with closet, a shower room, a separate toilet and a parking space. Enjoy the comfort of individual heating by reversible air conditioning. You will also appreciate its high-end services: double glazing, electric roller shutters, secure residence, visitor parking and a calm and residential environment. Choice acquisition on the Cerbère road far from the nuisances of the road. In addition, you will benefit from access reserved for owners to the thalassotherapy center. Banyuls-sur-Mer, located in the charming Pyrénées-Orientales region, offers undeniable real estate appeal, especially for buying a 2room apartment. Ideally located between the sea and the mountains, this town offers an exceptional environment combining natural landscapes and a mild climate. The apartments available are attractive for their typical Catalan architecture