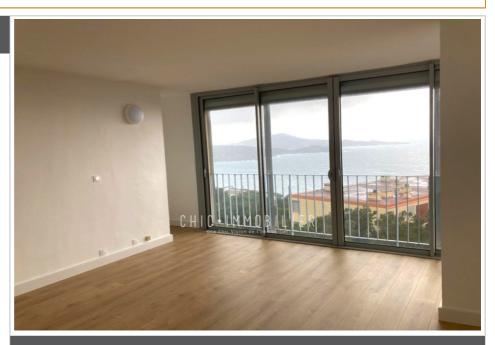

## 205 000 €

For sale appartement

2 rooms

Surface: 55 m<sup>2</sup>

Surface of the living: 25 m<sup>2</sup> Year of construction: 1970 **Exposition**: Est ouest View: Bord de mer

Hot water: Individuelle électrique

## Appartement 185A/25 Banyuls-sur-Mer

Magnificent 2-room apartment in Banyuls-sur-mer, on the 4th and top floor of a residential building built in 1970, in good condition. Tastefully renovated, this 55 m<sup>2</sup> property offers a sublime view of the seaside and the pine forest thanks to its East-West exposure. It has a bright 25 m<sup>2</sup> living room with a large bay window that opens completely, which creates an exterior, and a fully equipped independent kitchen. This property also offers a bedroom with closet, a shower room, a separate toilet and a parking space. Enjoy the comfort of individual heating by reversible air conditioning. You will also appreciate its high-end services: double glazing, electric roller shutters, secure residence, visitor parking and a calm and residential environment. Choice acquisition on the Cerbère road far from the nuisances of the road. In addition, you will benefit from access reserved for owners to the thalassotherapy center. Banyuls-sur-Mer, located in the charming Pyrénées-Orientales region, offers undeniable real estate appeal, especially for buying a 2room apartment. Ideally located between the sea and the mountains, this town offers an exceptional environment combining natural landscapes and a mild climate. The apartments available are attractive for their typical Catalan architecture