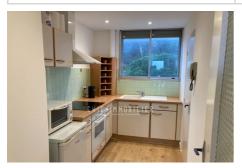

## Features:

Double vitrage, Résidence sécurisée, Calme, Résidentiel, Volets roulants électriques, Parking visiteurs

1 bedroom

1 show er

1 WC

1 parking

Energy class (dpe): D

Emission of greenhouse gases (ges): A

## Appartement 185A/25 Banyuls-sur-Mer

Magnificent 2-room apartment in Banyuls-sur-mer, on the 4th and top floor of a residential building built in 1970, in good condition. Tastefully renovated, this 55 m<sup>2</sup> property offers a sublime view of the seaside and the pine forest thanks to its East-West exposure. It has a bright 25 m<sup>2</sup> living room with a large bay window that opens completely, which creates an exterior, and a fully equipped independent kitchen. This property also offers a bedroom with closet, a shower room, a separate toilet and a parking space. Enjoy the comfort of individual heating by reversible air conditioning. You will also appreciate its high-end services: double glazing, electric roller shutters, secure residence, visitor parking and a calm and residential environment. Choice acquisition on the Cerbère road far from the nuisances of the road. In addition, you will benefit from access reserved for owners to the thalassotherapy center. Banyuls-sur-Mer, located in the charming Pyrénées-Orientales region, offers undeniable real estate appeal, especially for buying a 2room apartment. Ideally located between the sea and the mountains, this town offers an exceptional environment combining natural landscapes and a mild climate. The apartments available are attractive for their typical Catalan architecture